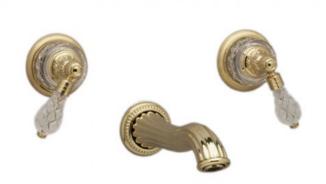

## Wall Lavatory Set With Lever Handles

WL180

#### **PRODUCT FEATURES**

- Style: Baroque
- Collection: Louis XIV Cut Crystal
- Temperature Controlled By Handles
- Lever Handles