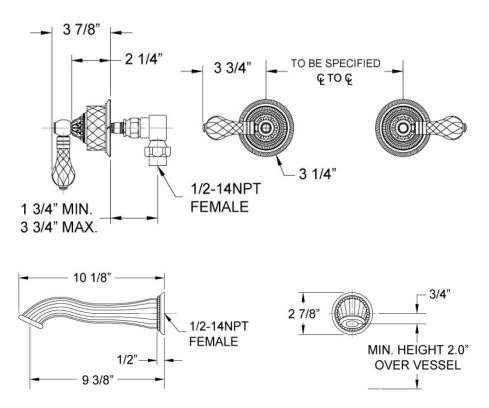

### **TECHNICAL DETAILS**

ADA Compliance: Yes
Drain Assembly Material: Brass
Drain Style: Push to Close
Fitting Hole Diameter: 1 1/8"
Number of Holes: Three Hole
Number of Handles: Two
Handle Turn Angle: Quarter Turn
Spout Reach: 9 3/8"
Installation Type: Wall Mounted
Primary Material: Brass
Valve Material: Ceramic
Flow Restriction: 1.2 gpm
Water Pressure Maximum: 85 PSI
Water Pressure Minimum: 20 PSI
Water Pressure Recommended: 60 PSI